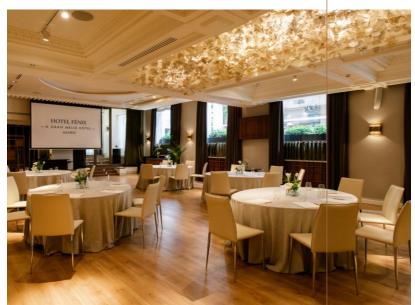

### MEETINGS & EVENTS

At Hotel Fénix Gran Meliá, we love hosting exclusive events where you are the star. Weddings, meetings, conferences, parties... just talk to our events team and we will make it happen!

Event rooms

258 People

346

square meters

| ROOM      | M2  | DIMENSIONS  | HEIGHT | COCKTAIL | BANQUET | THEATRE | CLASSROOM | BOARDROOM | U-SHAPE | CABARET |
|-----------|-----|-------------|--------|----------|---------|---------|-----------|-----------|---------|---------|
| Fénix     | 136 | 17 x 8      | 3,3    | 130      | 100     | 100     | 75        | 36        | 38      | 49      |
| Victoria  | 137 | 12.4 x 11.4 | 2.70   | 90       | 70      | 50      | 40        | 30        | 28      | 21      |
| Minerva   | 123 | 14.2 x 8.7  | 2.70   | 120      | 100     | 100     | 70        | 34        | 34      | 49      |
| Minerva I | 67  | 7.5 x 8.8   | 2,7    | 50       | 40      | 40      | 32        | 20        | 20      | 28      |
| Atenea    | 57  | 6.5 x 8.8   | 2,7    | 35       | 30      | 25      | 16        | 18        | -       | -       |
| Cuadrigas | 66  | 14.5 x 6.1  | 2,7    | 50       | 40      | 50      | 24        | 28        | 27      | 21      |
| Ícaro     | 20  | 5 x 4       | 2,2    | -        | 8       | -       | -         | 8         | -       | -       |