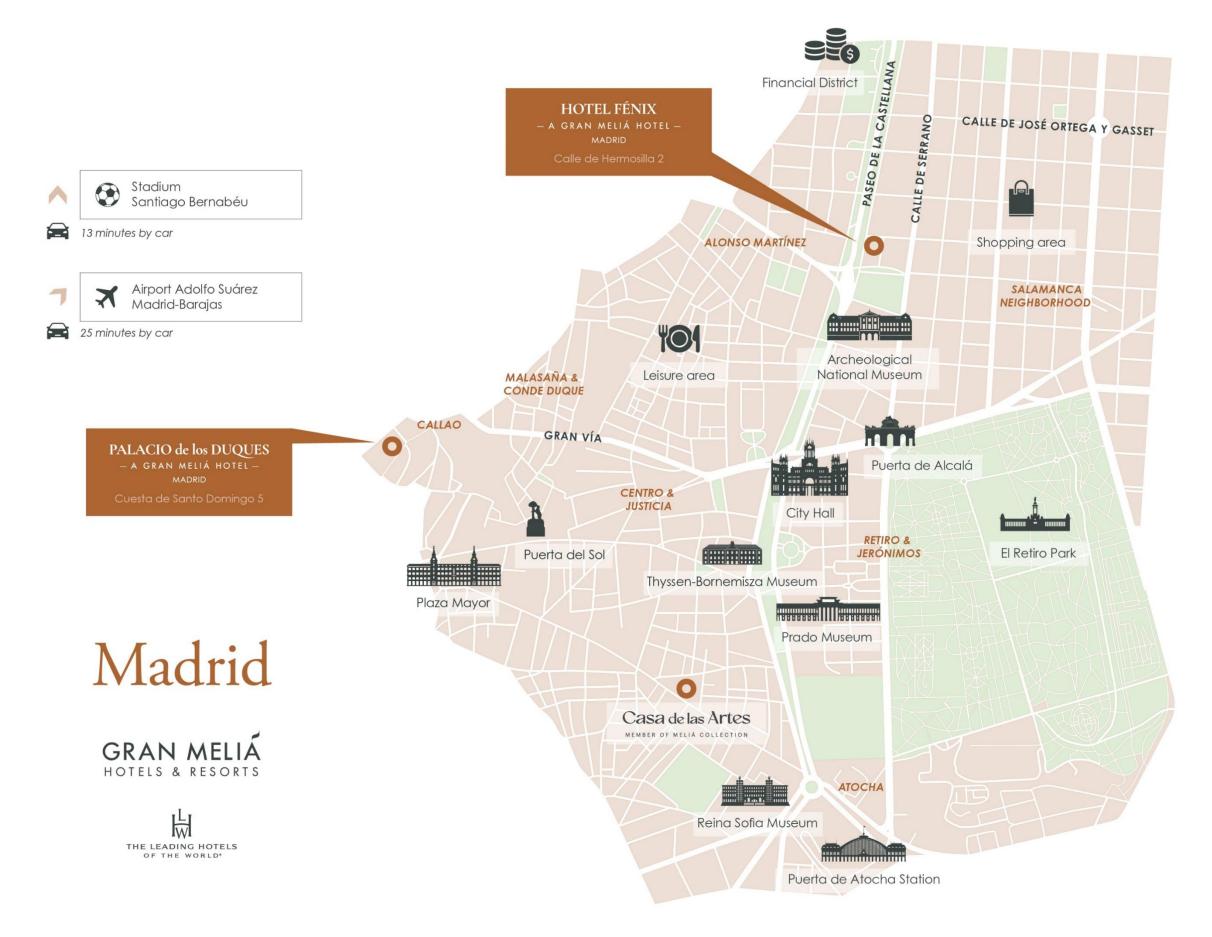

#### MADRID: MAGIC & VIBRANT

Immerse yourself in the magic of the Spanish capital, known as one of the liveliest cities worldwide. Fashion, café culture, museums, and relaxation await you.

LOCATION

Part of the reputable "The Leading Hotels of the World" group, our central Madrid hotel represents Spanish luxury at its finest.

No trip to Madrid is complete without visiting the Prado Museum, and the Hotel Fénix Gran Meliá is located within walking distance! Make the most of this unbeatable location, and take in the National Archaeological Museum, the Reina Sofía, and the Thyssen Bornemisza. Fancy hitting the mall? The exclusive shopping areas of Paseo de la Castellana and Calle Serrano are just a stone's throw away. After a long day, treat yourself to the ultimate wellbeing experience at Thai Room Wellness or enhance your stay with the RedLevel service.

DISTANCES 0 km from Downtown 0,15 km from Metro 13 km from Airport

AMERICAN EXPRESS®
FINE HOTELS & RESORTS