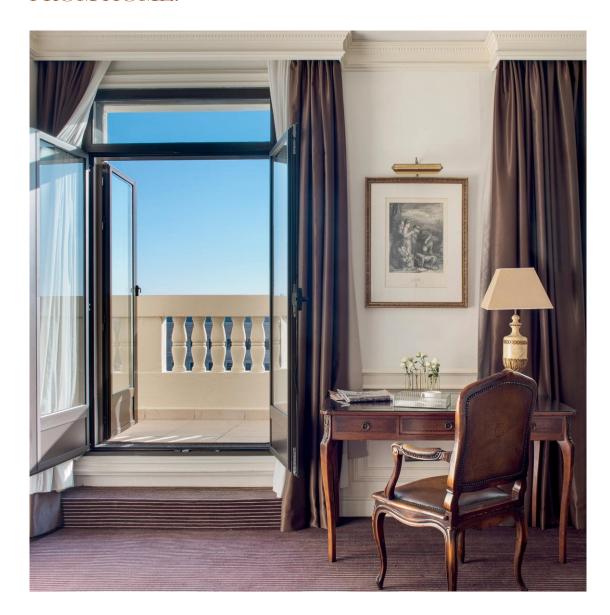

#### ROOMS

The ultimate way to take in Madrid's skyline: Hotel Fénix's luxurious collection of rooms and suites allows guests to immerse in an exclusive neoclassical ambiance and soak up the essence of the Spanish capital.

#### CLASSIC ROOM

This Neoclassical room has everything you need for ultimate relaxation during your stay at the heart of Madrid: a queensize bed, complete soundproofing, and a fully equipped bathroom with complimentary amenities.

## PREMIUM ROOM

A chance to recharge your batteries like royalty: this English-style room with a queen-size bed and complimentary amenities will delight all your senses.