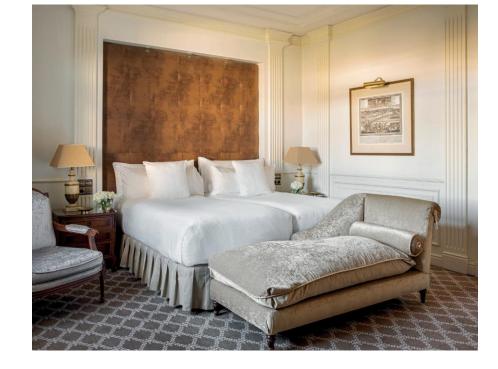

FAMILY SUPREME The perfect room for a family vacation. Chill out on the sofabed in the lounge or stretch out on your king-size bed. This room also has an en-suite bathroom with a bathtub and shower.

#### GRAND FAMILY SUPREME

This is your place if you need more space! Families can stretch out in this spacious room with a bathtub and shower, and separate lounge with a sofa-bed and TV. Got little ones in tow? We have thought of everything. This room has an auxiliary bathroom with shower and complementary toiletries for delicate skin.