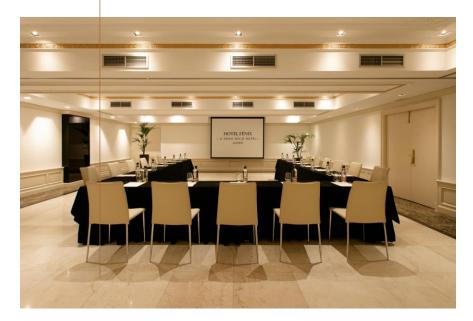

### MEETINGS & EVENTS

At Hotel Fénix Gran Meliá, we love hosting exclusive events where you are the star. Weddings, meetings, conferences, parties... just talk to our events team and we will make it happen!

Event rooms

258 People

346

square meters

| ROOM      | M2  | DIMENSIONS  | HEIGHT | COCKTAIL | BANQUET | THEATRE | CLASSROOM | BOARDROOM | U-SHAPE | CABARET |
|-----------|-----|-------------|--------|----------|---------|---------|-----------|-----------|---------|---------|
| Fénix     | 136 | 17 x 8      | 3,3    | 130      | 100     | 100     | 75        | 36        | 38      | 49      |
| Victoria  | 137 | 12.4 x 11.4 | 2.70   | 90       | 70      | 50      | 40        | 30        | 28      | 21      |
| Minerva   | 123 | 14.2 x 8.7  | 2.70   | 120      | 100     | 100     | 70        | 34        | 34      | 49      |
| Minerva I | 67  | 7.5 x 8.8   | 2,7    | 50       | 40      | 40      | 32        | 20        | 20      | 28      |
| Atenea    | 57  | 6.5 x 8.8   | 2,7    | 35       | 30      | 25      | 16        | 18        | -       | -       |
| Cuadrigas | 66  | 14.5 x 6.1  | 2,7    | 50       | 40      | 50      | 24        | 28        | 27      | 21      |
| Ícaro     | 20  | 5 x 4       | 2,2    | -        | 8       | -       | -         | 8         | -       | -       |

Organize your next business meeting at our Business Center and prepare to impress your clients. Talk to our events team and we will offer you the perfect room, the latest technology and everything you need to seal that deal.