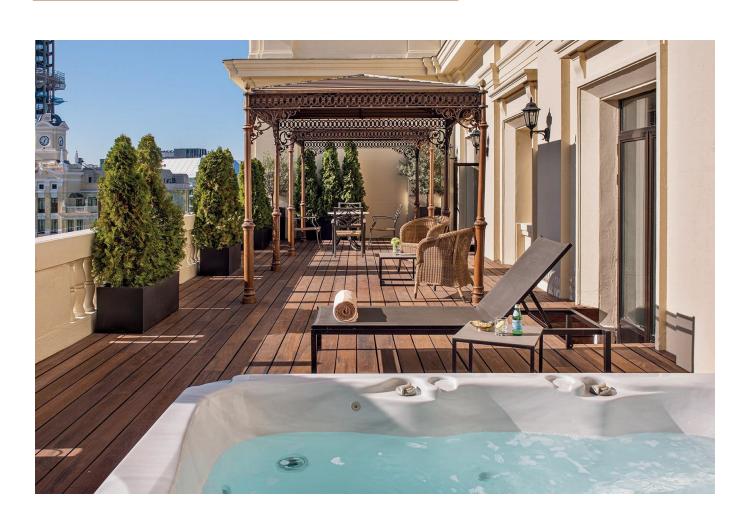

# GRAND PREMIUM WITH JACUZZI REDLEVEL

A corner of paradise in the urban heart of Madrid. Chill out in your hot tub on the terrace before drifting off in your king-size bed. Everything you need to chill like a movie star.

The definition of ultimate luxury. Chill out in the lounge or head to the terrace and sink into your hot tub with stunning city views before drifting off in your comfortable bed.

#### ONE BEDROOM MASTER SUITE REDLEVEL

Soak away all your worries during a starlit hot-tub session on your private terrace and feast your eyes on the exclusive views of Plaza de Colón, or chill out with a book in your private lounge.