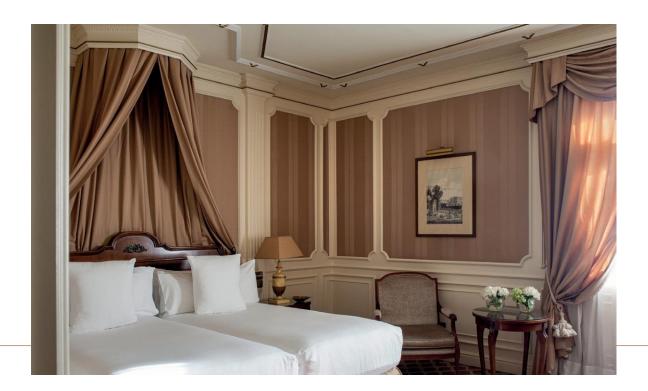

FAMILY SUPREME The perfect room for a family vacation. Chill out on the sofabed in the lounge or stretch out on your king-size bed. This room also has an en-suite bathroom with a bathtub and shower.

#### GRAND FAMILY SUPREME

This is your place if you need more space! Families can stretch out in this spacious room with a bathtub and shower, and separate lounge with a sofa-bed and TV. Got little ones in tow? We have thought of everything. This room has an auxiliary bathroom with shower and complementary toiletries for delicate skin.